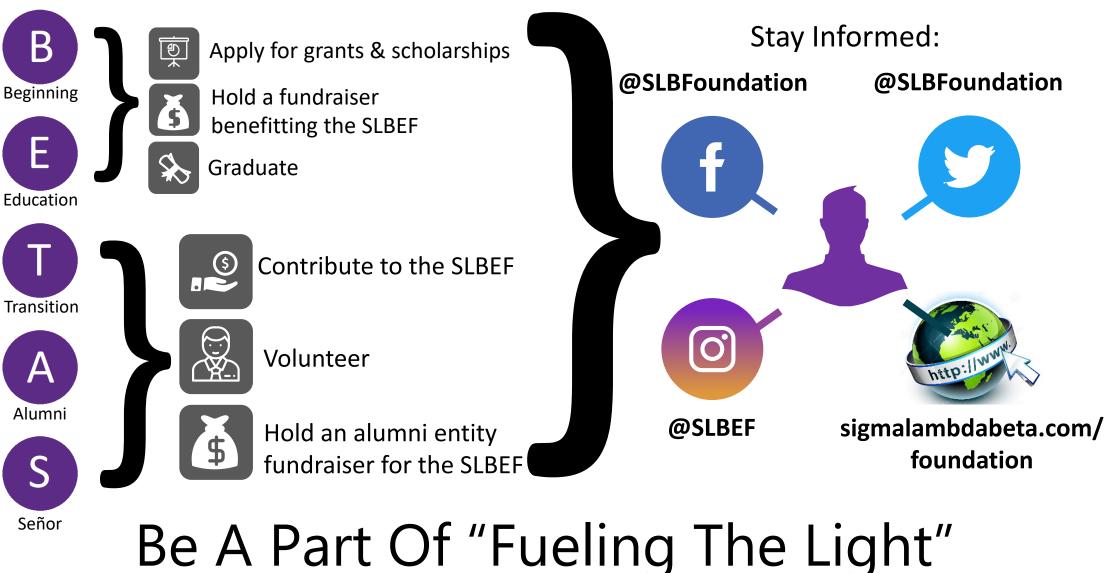

## What We Want You To Do

В

A

Alumni

S

Señor

We believe every brother should consistently give of their Time, Talent, and/or Treasure. Doing so can take many forms and be aligned to different passions associated with Sigma Lambda Beta. Whatever your "B.E.T.A.S." stage of life – please consider the ways you can contribute.